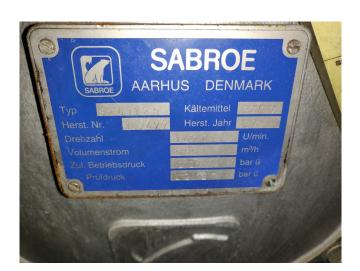

#### Used Sabroe SMC 112 S

Used, well maintained Sabroe SMC 112 S Ammonia Nh3 screw refrigeration package skid. Compressor (Serial -107477). Consisting of all necessary components (see all pictures attached). Our capacity table is based on ammonia NH3. For all the other specs, see the picture of the manufacturer model plate or the attached pdf file (if available). \*Why choose for HOSBV? Were not only the largest used refrigeration specialist in Europe, but also, we deliver all equipment including an extensive test, warranty and industrial cleaning. \*Optional we can also perform a new paint job and arrange the logistics.