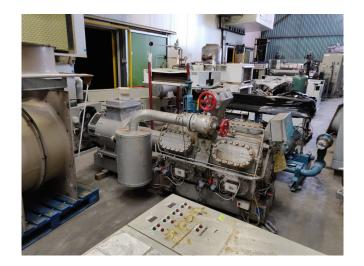

#### Used Sabroe SMC 112 S

Used, well maintained Sabroe SMC 112 S Ammonia Nh3 screw refrigeration package skid. Compressor (Serial -107477). Consisting of all necessary components (see all pictures attached). Our capacity table is based on ammonia NH3. For all the other specs, see the picture of the manufacturer model plate or the attached pdf file (if available). \*Why choose for HOSBV? Were not only the largest used refrigeration specialist in Europe, but also, we deliver all equipment including an extensive test, warranty and industrial cleaning. \*Optional we can also perform a new paint job and arrange the logistics.