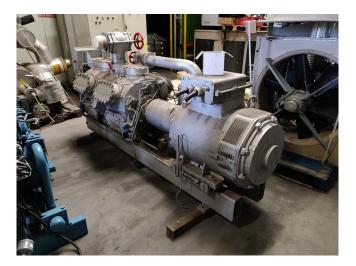

#### Used Sabroe SMC 112 S

Used, well maintained Sabroe SMC 112 S Ammonia Nh3 screw refrigeration package skid. Compressor (Serial -107477). Consisting of all necessary components (see all pictures attached). Our capacity table is based on ammonia NH3. For all the other specs, see the picture of the manufacturer model plate or the attached pdf file (if available). \*Why choose for HOSBV? Were not only the largest used refrigeration specialist in Europe, but also, we deliver all equipment including an extensive test, warranty and industrial cleaning. \*Optional we can also perform a new paint job and arrange the logistics.