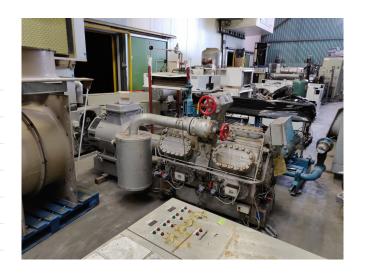

#### Used Sabroe SMC 112 S

Used, well maintained Sabroe SMC 112 S Ammonia Nh3 screw refrigeration package skid. Compressor (Serial -107477). Consisting of all necessary components (see all pictures attached). Our capacity table is based on ammonia NH3. For all the other specs, see the picture of the manufacturer model plate or the attached pdf file (if available). \*Why choose for HOSBV? Were not only the largest used refrigeration specialist in Europe, but also, we deliver all equipment including an extensive test, warranty and industrial cleaning. \*Optional we can also perform a new paint job and arrange the logistics.