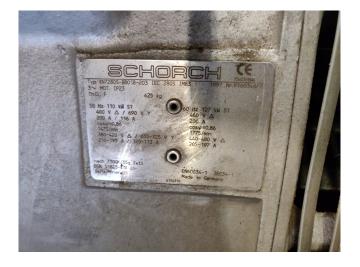

#### Used Sabroe SMC 112 S

Used, well maintained Sabroe SMC 112 S Ammonia Nh3 screw refrigeration package skid. Compressor (Serial -107477). Consisting of all necessary components (see all pictures attached). Our capacity table is based on ammonia NH3. For all the other specs, see the picture of the manufacturer model plate or the attached pdf file (if available). \*Why choose for HOSBV? Were not only the largest used refrigeration specialist in Europe, but also, we deliver all equipment including an extensive test, warranty and industrial cleaning. \*Optional we can also perform a new paint job and arrange the logistics.